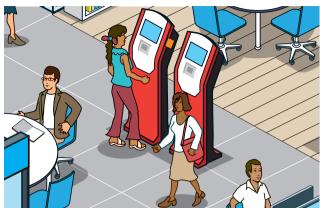

# Self-service card issuance solutions

Our plastic card issuing self-service kiosks are based on a standard template that can be customised and adapted to individual requirements.

The touch-screen provides an easy-to-use interface to a powerful PC that can run any card issuance application from visitor management through to the localised issuance of payment cards.

Magicard ID card printers can be easily fitted into the design in order to dispense secure plastic cards. Cards can be fully personalised with colour printing, magnetic stripe and/ or smart card encoding (contact or contactless) and can even feature Magicard's secure HoloKote<sup>TM</sup> watermark feature.