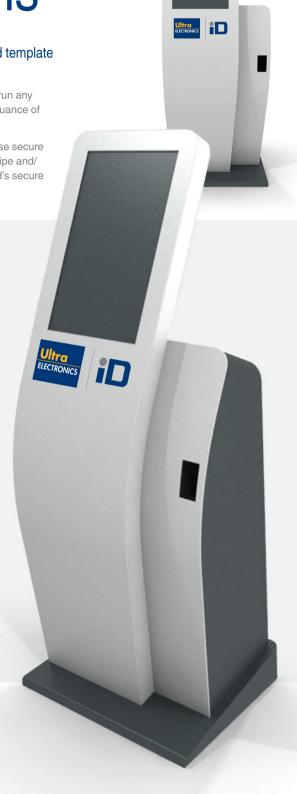

# Self-service card issuance solutions

Our plastic card issuing self-service kiosks are based on a standard template that can be customised and adapted to individual requirements.

The touch-screen provides an easy-to-use interface to a powerful PC that can run any card issuance application from visitor management through to the localised issuance of payment cards.

Magicard ID card printers can be easily fitted into the design in order to dispense secure plastic cards. Cards can be fully personalised with colour printing, magnetic stripe and/ or smart card encoding (contact or contactless) and can even feature Magicard's secure HoloKote<sup>TM</sup> watermark feature.

## **Optional components**

- Touch screen interface
- Custom UI
- Enduro3E ID card printer
- Rio Pro ID card printer
- Card dispenser
- WiFi
- POS terminal