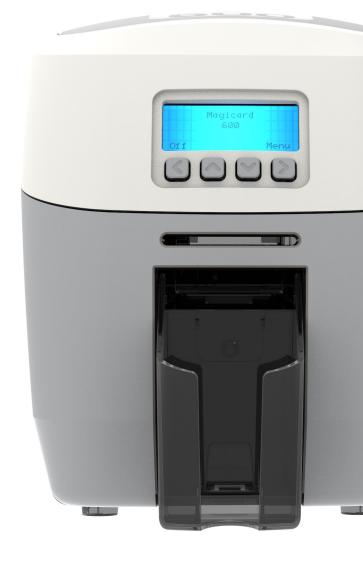

**Faster speeds** - each full colour, single-sided card, with HoloKote®, can be printed in under 20 seconds giving the Magicard 600 the ability to print up to 190 cards per hour.

**Updates and upgrades** - The Magicard 600 is easy to keep up-to-date with the latest features and fixes as and when they're available.