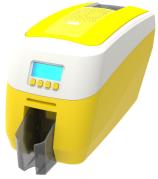

### Custom casing options

The Magicard 600 comes as standard in a neutral grey but we have made alternative casing colours available as options to reflect the building blocks of colour printing, YMCK (and white) so you can personalise your printer in line with your brand identity.