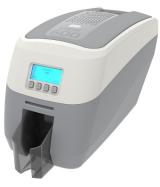

# Direct-to-card printer

### Custom casing options

The Magicard 600 comes as standard in a neutral grey but we have made alternative casing colours available as options to reflect the building blocks of colour printing, YMCK (and white) so you can personalise your printer in line with your brand identity.