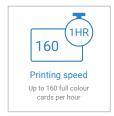

**Faster speeds** - each full colour, single-sided card, with HoloKote®, can be printed in under 20 seconds giving the Magicard 600 the ability to print up to 190 cards per hour.

**Updates and upgrades** - The Magicard 600 is easy to keep up-to-date with the latest features and fixes as and when they're available.