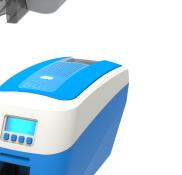

### Custom casing options

The Magicard 600 comes as standard in a neutral grey but we have made alternative casing colours available as options to reflect the building blocks of colour printing, YMCK (and white) so you can personalise your printer in line with your brand identity.