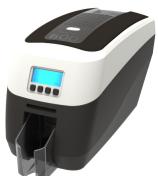

### Custom casing options

The Magicard 600 comes as standard in a neutral grey but we have made alternative casing colours available as options to reflect the building blocks of colour printing, YMCK (and white) so you can personalise your printer in line with your brand identity.