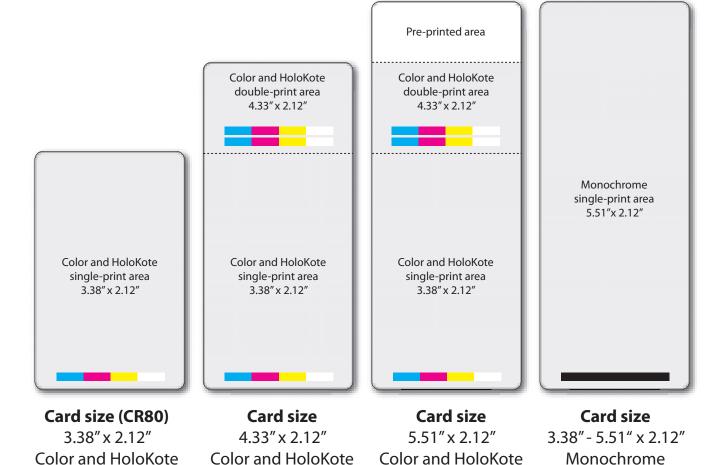

# 3. Design your card

- get your cards
- dimensions for printing
- templates are located on back of card
- front and back pages are important

### **Printer Specifications**

| Print mode            | Long format color dye sublimation and monochrome thermal printing.                                                                                                                                                                                                                     |  |  |
|-----------------------|----------------------------------------------------------------------------------------------------------------------------------------------------------------------------------------------------------------------------------------------------------------------------------------|--|--|
| Print area            | • Color single-print mode: 3.38 x 2.12" / 3.38 x 1.97"                                                                                                                                                                                                                                 |  |  |
|                       | <ul> <li>Color double-print mode (2 passes): 4.33 x 2.12" / 4.33 x 1.97"</li> </ul>                                                                                                                                                                                                    |  |  |
|                       | • Monochrome: 5.51 x 2.12" / 5.51 x 1.97"                                                                                                                                                                                                                                              |  |  |
| Warranty**            | 3 years UltraCoverPlus warranty and support which includes full printhead coverage and free loaner service - Available in North America, EU and other selected territories. Elsewhere 2 years limited depot warranty.                                                                  |  |  |
| Card security         | A HoloKote security watermark can be printed. A choice of 4 standard HoloKote designs and 1 standard HoloKote Flex design are selectable from the printer driver. For added security, Custom HoloKote enables customization of the watermark to an individual logo or security design. |  |  |
| Card encoding options | Magnetic stripe encoding. HiCo and LoCo encoder ISO 7811. Smart card encoding: Contact chip, MIFARE, DESFire and iClass.                                                                                                                                                               |  |  |
| Printer interfaces    | USB and Ethernet both fitted as standard.                                                                                                                                                                                                                                              |  |  |
| Software drivers      | Windows 2000 Professional (SP4), XP, Vista and 7 (32/64 bit compatible), Windows Server 2003 R2 SP2, Server 2008 (32/64 bit compatible).                                                                                                                                               |  |  |
| Card capacity         | 100-card Xtended adjustable feeder (3.38-5.51 x 2.12"), 70-card Xtended stacker (5.51 x 2.12" card capacity).                                                                                                                                                                          |  |  |
| Power source          | External power supply 100-240V 50-60Hz autoranging.                                                                                                                                                                                                                                    |  |  |
| Dimensions / weight   | 24.1" L x 8.6" W x 9.8" H including feeder and stacker. / 10.9 lbs.                                                                                                                                                                                                                    |  |  |
| Print speed           | †Color standard mode: 31 seconds, †Color fast mode: 23 seconds, †Monochrome resin: 6 seconds (3.38 x 2.12" print area†).                                                                                                                                                               |  |  |
| Operating environment | Sheltered office environment 50°F to 85°F (10°C to 30°C).                                                                                                                                                                                                                              |  |  |